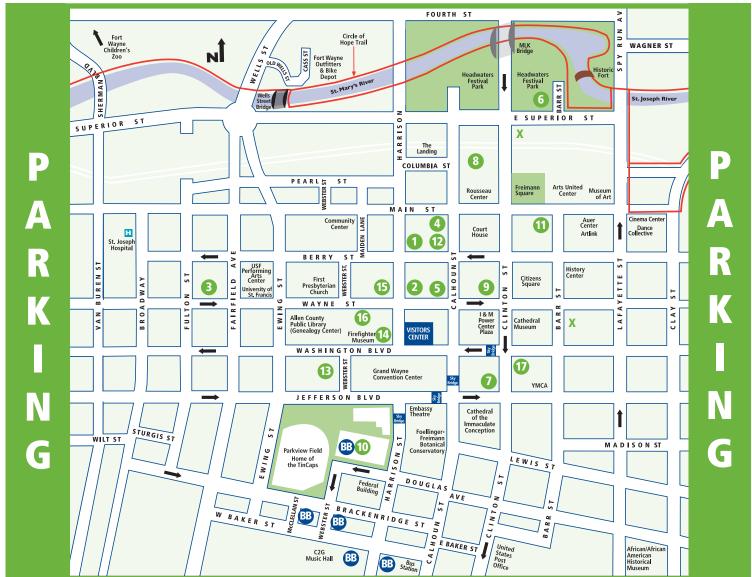

## **Downtown Public Parking**

www.visitfortwayne.com • 800-767-7752

|          | Location                                      | 1/2 Hour | 1 Hour   | Ea. Addl. Hr. | <b>Daily Max</b> | Mon Fri. Attendant H | rs. Night/Weekends                         | Clearance |
|----------|-----------------------------------------------|----------|----------|---------------|------------------|----------------------|--------------------------------------------|-----------|
| 0        | 120 W. Berry St. (Lot)                        | \$1.00   | \$2.00   | \$1.00        | \$8.00           | 7 am - 6:30 pm       | \$2.00 Flat Fee                            |           |
| 2        | 132 W. Wayne St. (Lot)                        | \$1.00   | \$2.00   | \$1.00        | \$8.00           | 7 am - 5:30 pm       | \$2.00 Flat Fee                            |           |
| 3        | 520 W. Wayne St. (Lot)                        | Flat Fee | Flat Fee | Flat Fee      | \$4.00           | Drop Box             | \$4.00 Flat Fee                            |           |
| 4        | 720 S. Calhoun St. (Lot)                      | \$1.00   | \$2.00   | \$1.00        | \$8.00           | 7:30 am - 6 pm       | \$1.00 Flat Fee                            |           |
| 5        | City Center Garage                            | \$1.00   | \$2.00   | \$1.00        | \$7.00           | 24 hr. automated     | \$2.00 Flat Fee                            | 7′        |
| 6        | Headwaters Park (Lot)                         | Flat Fee | Flat Fee | Flat Fee      | \$2.00           | 7 am - 5 pm          | No Charge                                  |           |
| 7        | 100 E. Washington Blvd. (Civic Garage)        | \$0.50   | \$1.00   | \$1.00        | \$8.00           | 8 am - 10 pm         | \$2.00 Flat Fee (after 5 pm) \$5.00 Events | 7′        |
| 8        | One E. Main St. (Plaza Garage)                | \$1.00   | \$2.00   | \$1.00        | \$7.00           | 24 hr. automated     | No Charge                                  | 8′ 2″     |
| 9        | 828 S. Clinton St. (Garage)                   |          | \$1.00   | \$1.00        | \$7.00           | 24 hr. automated     | Special Events                             | 6′ 9″     |
| 10       | Harrison Square Parking Garage                | \$0.50   | \$1.00   | \$1.00        | \$8.00           | 24 hr. automated     | \$5.00 Flat Fee (for Special Events only)  | 10′ 7″    |
| 1        | First Source Garage                           | \$1.00   | \$1.75   | \$1.00        | \$7.00           | 6 am - 6 pm          | No Charge                                  | 6′ 8″     |
| 12       | PNC Building (Garage)                         | \$1.00   | \$2.00   | \$1.00        | \$7.00           | 9 am - 6 pm          | No Charge                                  | 8′ 6″     |
| <b>B</b> | Library Lot - Webster (library visitors only) |          | \$1.00   | \$1.00        | \$7.00           | 24 hr. autom         | 24 hr. automated, credit card only         |           |
| 14       | Library Lot - Harrison                        |          | \$1.00   | \$1.00        | \$7.00           | 24 hr. autom         | 24 hr. automated, credit card only         |           |
| <b>B</b> | Skyline Garage                                | \$0.50   | \$1.00   | \$1.00        | \$8.00           | 24 hr. automated     | \$5.00 Flat Fee (for Special Events only)  | 8′ 2″     |
| 16       | ACPL Surface Lot                              |          | \$1.00   | \$1.00        | \$7.00           | 24 hr. automated     |                                            |           |
| <b>①</b> | 210 E. Washington Blvd.                       |          |          |               | \$4.00 Drop Box  | 24 hr. automated     |                                            |           |
| BB       | Baseball Parking - \$4.00                     |          |          |               |                  |                      |                                            |           |

X Cluster of Metered Parking