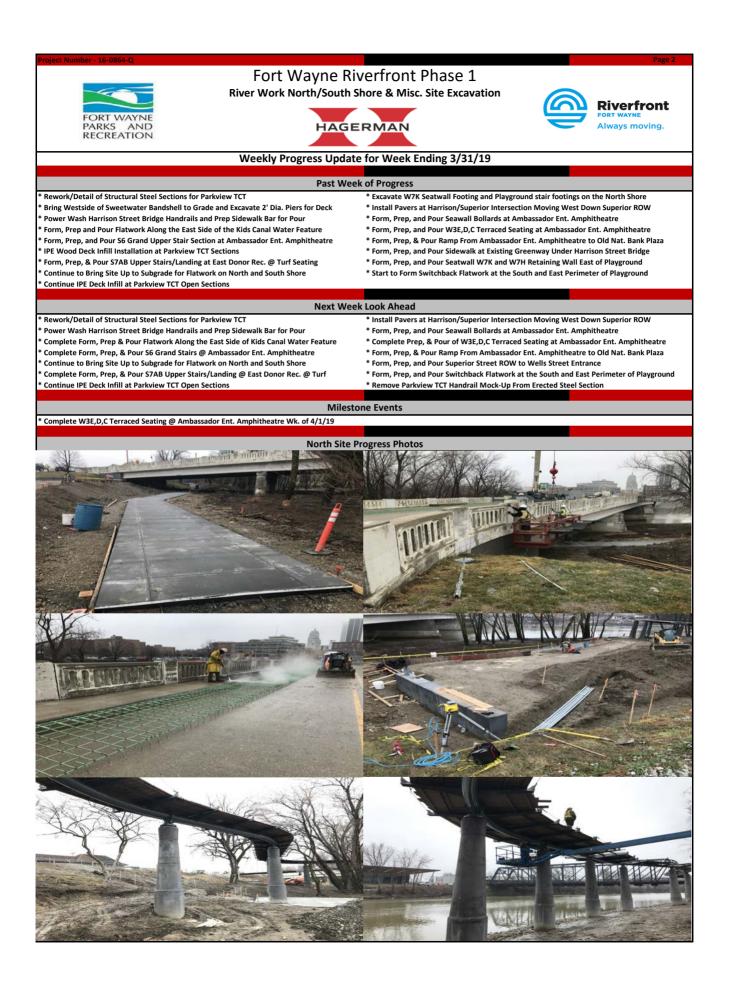

| Project Number - 16-0864-Q                                                                                                                                 | Page 1                                                                                                                                            |
|------------------------------------------------------------------------------------------------------------------------------------------------------------|---------------------------------------------------------------------------------------------------------------------------------------------------|
| Fort Wayne Riverfront Phase 1                                                                                                                              |                                                                                                                                                   |
| Park Foundation Pavilion                                                                                                                                   |                                                                                                                                                   |
|                                                                                                                                                            | Riverfront                                                                                                                                        |
| FORT WAYNE<br>PARKS AND HAGE                                                                                                                               | RMAN                                                                                                                                              |
| RECREATION                                                                                                                                                 |                                                                                                                                                   |
| Weekly Progress Update                                                                                                                                     | e for Week Ending 3/31/19                                                                                                                         |
|                                                                                                                                                            |                                                                                                                                                   |
| Past Week of Progress  * Install Pre-Finished Black Trim at T&G Cedar Canopy Soffit  * Trubble Brewery Vendor Area MEP Underground Inspection and Backfill |                                                                                                                                                   |
| * Pour Back Floor @ MEP Underground Rough Location @ Trubble Brewery Vendor Area                                                                           | * Complete Miscellaneous MEP Finishes for Overhead Inspection and Backing                                                                         |
| * Delivery of Canal Timbers for Event Space Accent Wall                                                                                                    | * Cut in MEP Finishes Installed in Acoustical Ceiling Tiles                                                                                       |
| Next Week Look Ahead                                                                                                                                       |                                                                                                                                                   |
| * Continue Installation of Pre-Finished Black Trim at T&G Cedar Canopy Soffit                                                                              | * Complete Miscellaneous MEP Finishes for Overhead Inspection & Fire Alarm Testing<br>* Out in MED Finishes Installed in Acoustical Calling Tiles |
| * Start Installation of Canal Timbers at the Accent Wall Within Event Space<br>* Fire Alarm Testing/Inspection                                             | * Cut in MEP Finishes Installed in Acoustical Ceiling Tiles<br>* In Wall Plumbing Rough-Ins at Vendor Space                                       |
| Milestone Events                                                                                                                                           |                                                                                                                                                   |
| * Start Installation of Canal Timbers @ Accent Wall Week of 4/1/19                                                                                         | * Fire Alarm Testing the Week of 4/1/19                                                                                                           |
|                                                                                                                                                            |                                                                                                                                                   |
| Park Foundation Progress Photos                                                                                                                            |                                                                                                                                                   |