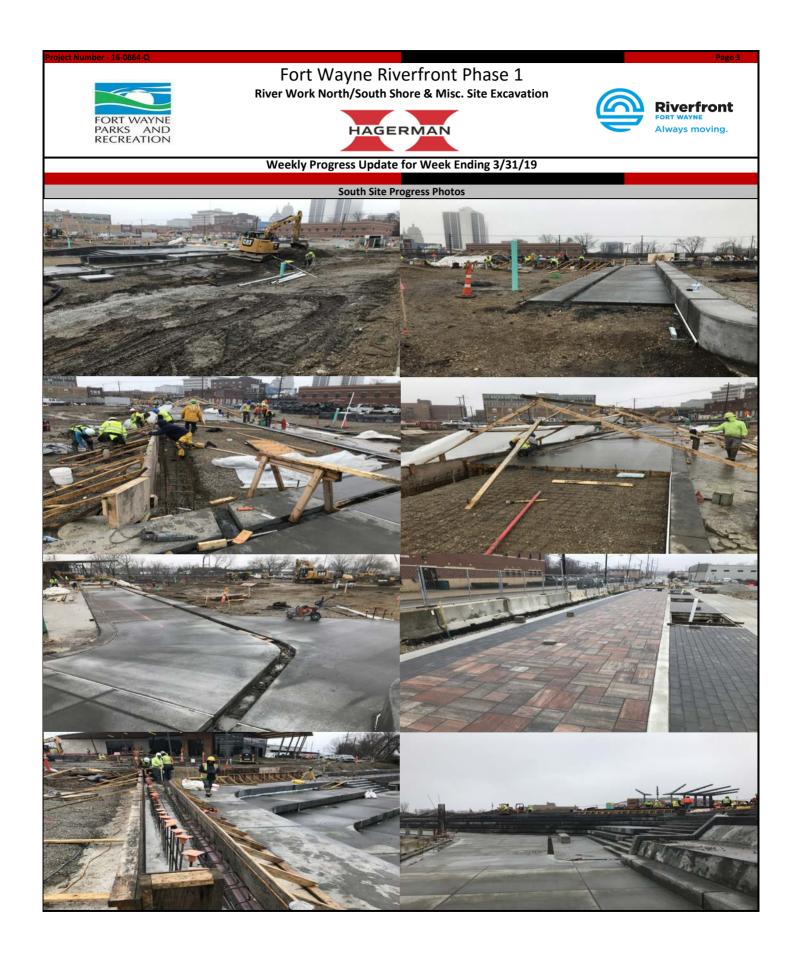

| Project Number - 16-0864-Q                                                                                                                                 | Page 1                                                                                                                                            |
|------------------------------------------------------------------------------------------------------------------------------------------------------------|---------------------------------------------------------------------------------------------------------------------------------------------------|
| Fort Wayne Riverfront Phase 1                                                                                                                              |                                                                                                                                                   |
| Park Foundation Pavilion                                                                                                                                   |                                                                                                                                                   |
|                                                                                                                                                            | Riverfront                                                                                                                                        |
| FORT WAYNE<br>PARKS AND HAGE                                                                                                                               | RMAN                                                                                                                                              |
| RECREATION                                                                                                                                                 |                                                                                                                                                   |
| Weekly Progress Update                                                                                                                                     | e for Week Ending 3/31/19                                                                                                                         |
|                                                                                                                                                            |                                                                                                                                                   |
| Past Week of Progress  * Install Pre-Finished Black Trim at T&G Cedar Canopy Soffit  * Trubble Brewery Vendor Area MEP Underground Inspection and Backfill |                                                                                                                                                   |
| * Pour Back Floor @ MEP Underground Rough Location @ Trubble Brewery Vendor Area                                                                           | * Complete Miscellaneous MEP Finishes for Overhead Inspection and Backing                                                                         |
| * Delivery of Canal Timbers for Event Space Accent Wall                                                                                                    | * Cut in MEP Finishes Installed in Acoustical Ceiling Tiles                                                                                       |
| Next Week Look Ahead                                                                                                                                       |                                                                                                                                                   |
| * Continue Installation of Pre-Finished Black Trim at T&G Cedar Canopy Soffit                                                                              | * Complete Miscellaneous MEP Finishes for Overhead Inspection & Fire Alarm Testing<br>* Out in MED Finishes Installed in Acoustical Calling Tiles |
| * Start Installation of Canal Timbers at the Accent Wall Within Event Space<br>* Fire Alarm Testing/Inspection                                             | * Cut in MEP Finishes Installed in Acoustical Ceiling Tiles<br>* In Wall Plumbing Rough-Ins at Vendor Space                                       |
| Milestone Events                                                                                                                                           |                                                                                                                                                   |
| * Start Installation of Canal Timbers @ Accent Wall Week of 4/1/19                                                                                         | * Fire Alarm Testing the Week of 4/1/19                                                                                                           |
|                                                                                                                                                            |                                                                                                                                                   |
| Park Foundation Progress Photos                                                                                                                            |                                                                                                                                                   |