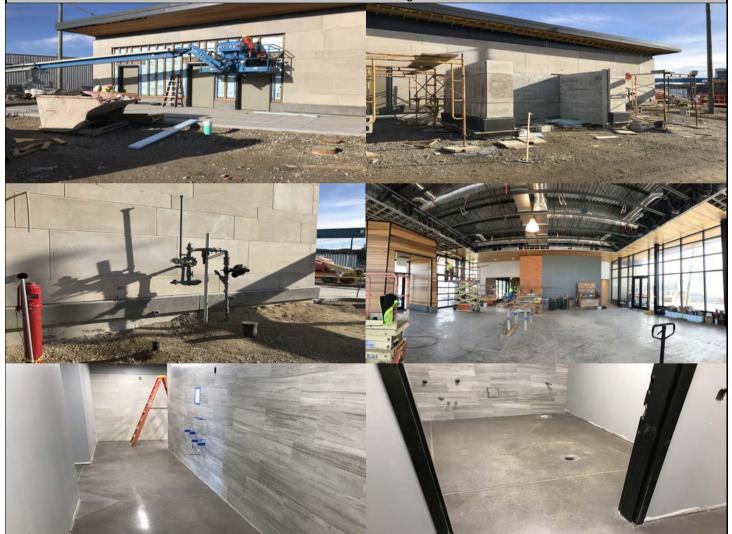

# Past Week of Progress

- \* Install Water Meter Within Equipment Room #118
- \* Continue on T&G Cedar Ceiling Within Park Foundation Pavilion Event Space
- \* Complete Installation of Limestone Cladding at Pavilion Dumpster Enclosure
- \* Continue Exterior Canopy T&G Cedar Soffit and Around Exterior Restroom Entrances
- \* Complete Installation of Restroom Accessories and Toilet Partitions

## Next Week Look Ahead

- \* Continue on T&G Cedar Ceiling Within Park Foundation Pavilion Event Space
- \* Start Working on Plumbing Fixtures for the Event Space Restrooms Within Pavilion
- \* Start Installation of Prefinished Metal Cap at West Canopy Skylights
- \* Continue Exterior Canopy T&G Cedar Soffit and Around Exterior Restroom Entrances
  - \* Start Installation of Pre-Finished Metal Wall System at East Canopy Skylights

## Milestone Events

\* Week of 1/28/19 Complete Interior T&G Cedar Ceiling Within Event Space

Park Foundation Pavilion Progress Photos