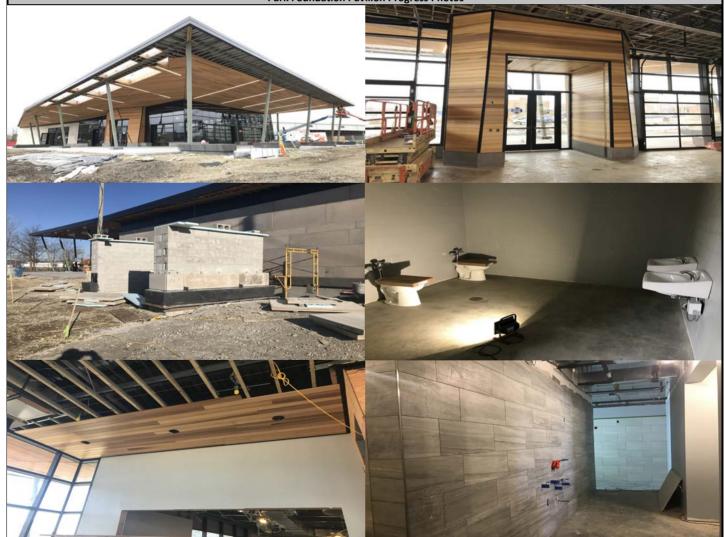

# Past Week of Progress

- \* Continue Exterior Canopy T&G Cedar Soffit
- \* Install Restroom Fixtures in Public Restrooms (Men's 115, Women's 116, Family 117)
- Install Limestone Cladding at Park Foundation Pavilion Dumpster Enclosure
- \* Run Wire making Final Connections for Installed Boilers Within Equipment Room 118
- \* Continue Installation of Wall Tile In Interior Men's, Women's, & Family Restrooms
- \* Continue Miscellaneous Plumbing Connections Within Equipment Room 114 & 118
- \* Continue Detailing Event Space/Concessions Curtain Wall
- \* Start on T&G Cedar Ceiling Within Park Foundation Pavilion Event Space

### **Next Week Look Ahead**

- \* Installation of Grout for Wall Tile In Interior Men's. Women's. & Family Restrooms
- \* Continue Exterior Canopy T&G Cedar Soffit
- Start Installation of Ceiling Grid Within Event Space Restrooms
- \* Install Light Fixtures Within Ceiling Grid Within Event Space Restrooms
- \* Continue Limestone Cladding at Park Foundation Pavilion Dumpster Enclosure
- \* Continue on T&G Cedar Ceiling Within Park Foundation Pavilion Event Space
- \* Install OHD Controls and Receptacles Within Pavilion Event Space