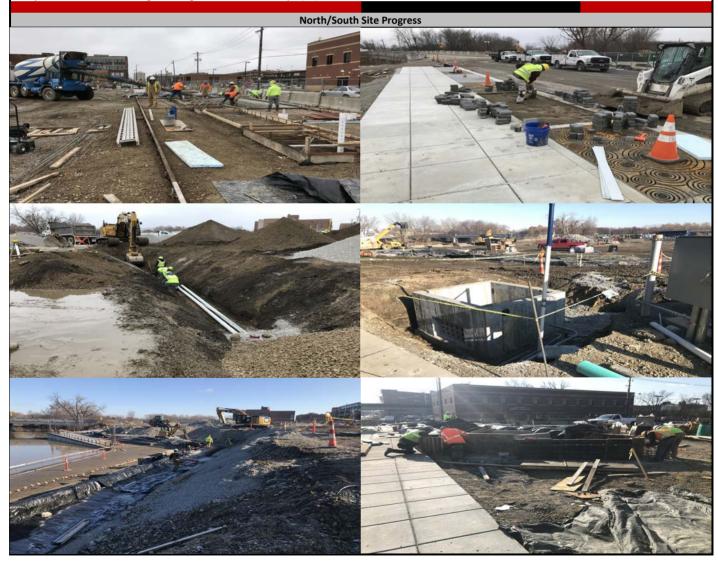

# Fort Wayne Riverfront Phase 1

River Work North/South Shore & Misc. Site Excavation

# Past Week of Progress

- Backfill South Side of South Seawall For W17 Lounger and W3 Terraced Seating
- \* Continue Installation of Pavers at Harrison Street ROW
- Install Landscaping Sprinkler Lines at Superior ROW
- Excavate Foundations For Rotary Fountain Near the Weir Gates
- \* Install IPE Wood Decking For Parkview TCT Mock-Up

- \* Continue to Form, Prep, and Pour Superior Street ROW Sections
- \* Continue Installation of 4" PVC Conduit Run from Main Transformer to Secondary
- \* Start to Form, Prep, and Pour Sections of Convergence Sculpture Seatwalls
- \* Prep and Pour Concrete at Rotary Fountain Near Weir Gates
- \* Excavate, Prep, and Pour Concrete For W2 Seating @ Turf and W3 Terraced Seating