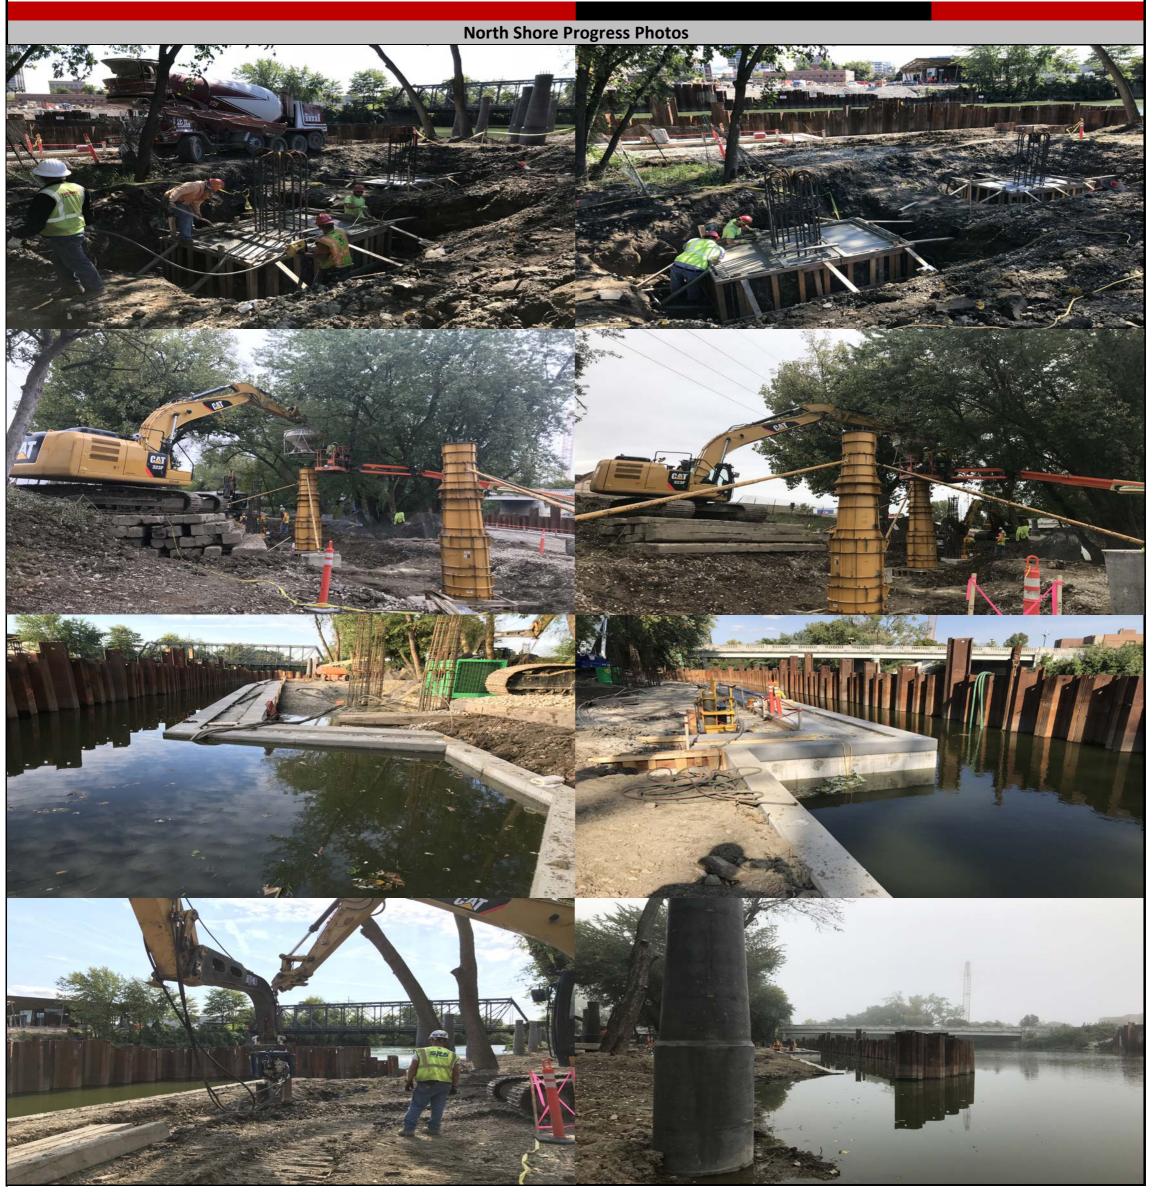

### **Past Week of Progress**

- Continue to Pour Sections of Flatwork at the South Seawall
- Remove Temporary Backfill at Pier #11, #12, #13, and #14
- \* Form, Prep, and Pour Columns #2, #10, #11, #12, and #13 Columns
- Start Sheet Pulling at North Seawall Cofferdam

- \* Wreck/Clean First Section of Flatwork Along River at North Seawall
- \* Form, Prep, and Pour #10, #11, #12, #13 Pile Caps
- \* Backfill at North Seawall Retaining Walls on East and West Ends

### **Next Week Look Ahead**

- Complete Pouring Sections of Flatwork to 742.6" Elevation at South Seawall
- Complete Sheet Pulling at North Seawall Cofferdam

- \* Start to Wreck/Clean Scaffolds and Form Work at South Seawall
- \* Dewater and Prep Coulmns #5 and #6

### **Milestone Events**

\* Started Pulling Sheets at North Seawall Cofferdam Week of 9/24/18

\* Complete South Seawall Topping Slab to 742.6" Elevation Week of 10/1/18

roject Number - 16-0864-Q Page 4