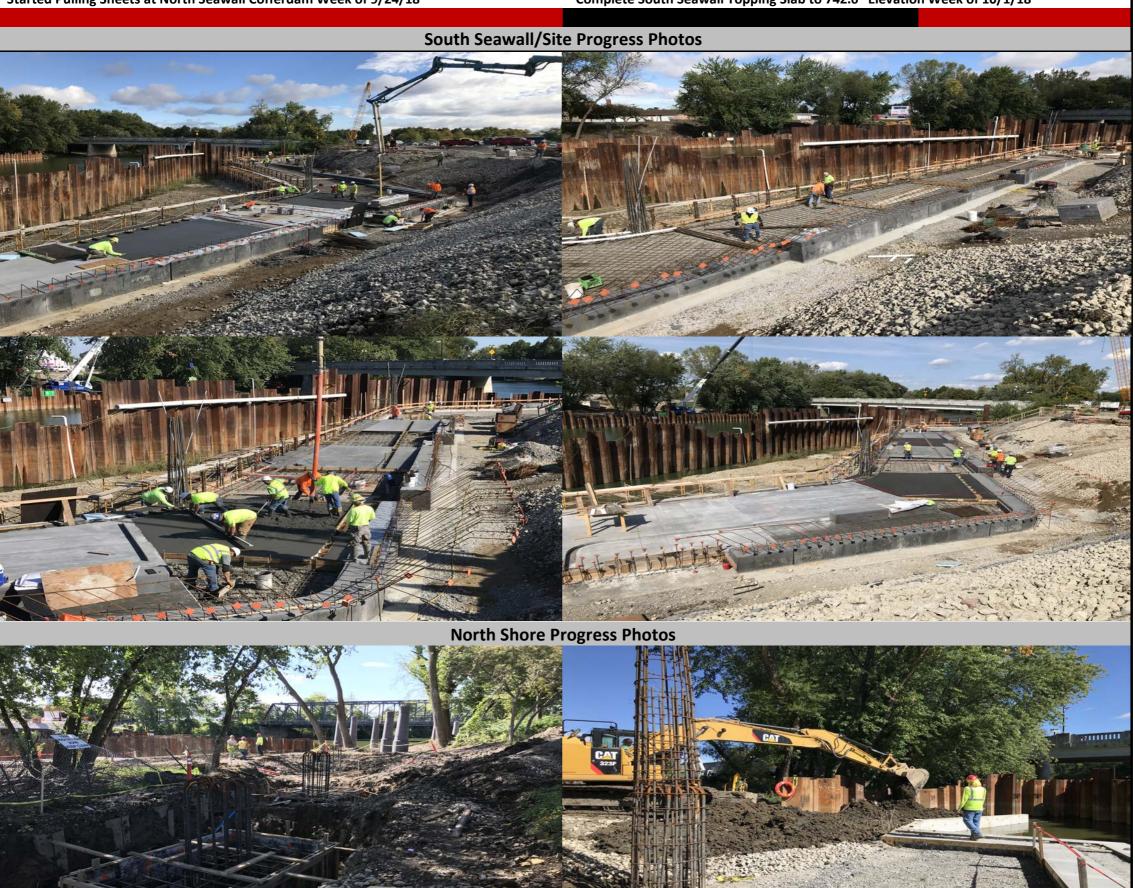

### **Past Week of Progress**

- Continue to Pour Sections of Flatwork at the South Seawall
- Remove Temporary Backfill at Pier #11, #12, #13, and #14
- \* Form, Prep, and Pour Columns #2, #10, #11, #12, and #13 Columns
- Start Sheet Pulling at North Seawall Cofferdam

- \* Wreck/Clean First Section of Flatwork Along River at North Seawall
- \* Form, Prep, and Pour #10, #11, #12, #13 Pile Caps
- \* Backfill at North Seawall Retaining Walls on East and West Ends

### **Next Week Look Ahead**

- Complete Pouring Sections of Flatwork to 742.6" Elevation at South Seawall
- Complete Sheet Pulling at North Seawall Cofferdam

- \* Start to Wreck/Clean Scaffolds and Form Work at South Seawall
- \* Dewater and Prep Coulmns #5 and #6

### **Milestone Events**

\* Started Pulling Sheets at North Seawall Cofferdam Week of 9/24/18

\* Complete South Seawall Topping Slab to 742.6" Elevation Week of 10/1/18

roject Number - 16-0864-Q Page 4