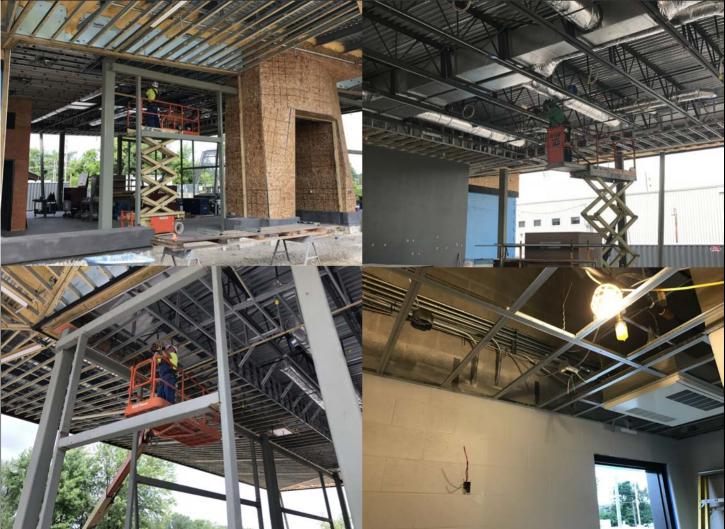

### Past Week of Progress

- \* Continue Event Space T&G Soffit Furring
- \* Continue Overhead Electrical Rough-In/Lighting Fixture Installation
- \* Continue Plumbing/Mechanical Wall and Ceiling Rough-In
- dat Week of Frogress
  - \* Insulate and Install Sheathing at Vestibule \* Complete Pex Floor Heat Manifold Connections
  - \* Continue Pre-Finished Metal Flashing at Canopy

#### **Next Week Look Ahead**

- \* Finish Event Space T&G Soffit Furring
- \* Continue Overhead Electrical Rough-In/Lighting Fixture Installation
- \* Continue Plumbing/Mechanical Wall and Ceiling Rough-In
- \* Excavate and Install Concrete Rill Reservoir on East Side of Pavilion
- \* Insulate and Install Sheathing at Vestibule
- \* Continue Pre-Finished Metal Flashing at Canopy
- \* Grind and Install Densifier on Seat Walls and Curb Walls at Pavilion
- \* Make Plumbing Connections from Pavilion Rill Room to Reservoir