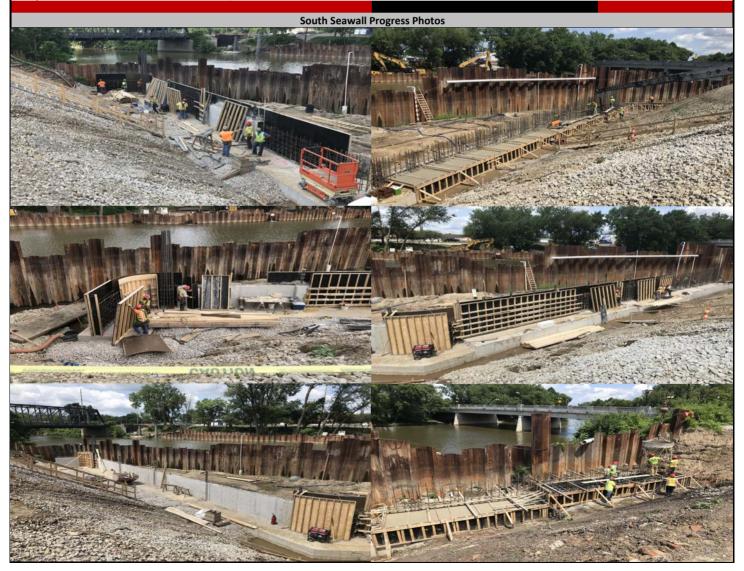

## Past Week of Progress

- \* Prep, Pour Concrete, and Strip Forms for Second Section of Footing at South Seawall
- Continue Driving Piles Within North Seawall Cofferdam
- Pull Sheeting Around Pier #21 TCT Concrete
- Excavate and Drive Piles for Pier #19-#20
- \* Prep, Pour Concrete, and Strip Forms for Final Section of Footing at South Seawall
- \* Continue Excavation of North Seawall Cofferdam
  - \* Continue North Seawall Cofferdam Bracing Installation
  - \* Start Excavation and Drive Piles for Pier #5-#7
  - \* Prep, Form, Pour Concrete, and Strip Forms for Wall Sections at South Seawall

#### **Next Week Look Ahead**

- \* Prep, Pour Concrete, and Strip Forms for Pier #19-#20 Columns
- \* Complete Driving Piles Within North Seawall Cofferdam
- Bring Grade to Bottom of Footing at North Seawall and Start Forming Footing
- Start Backfill Around Pier 19#-#20 Columns
- \* Drive Sheets, Excavate and Drive Vertical/Battered Piles at Abutment #1
- \* Complete Excavation of North Seawall Cofferdam
- \* Continue North Seawall Cofferdam Bracing Installation
- \* Start Excavation and Drive Piles for Pier #5-#7
- \* Complete All Wall Section Pours at South Seawall