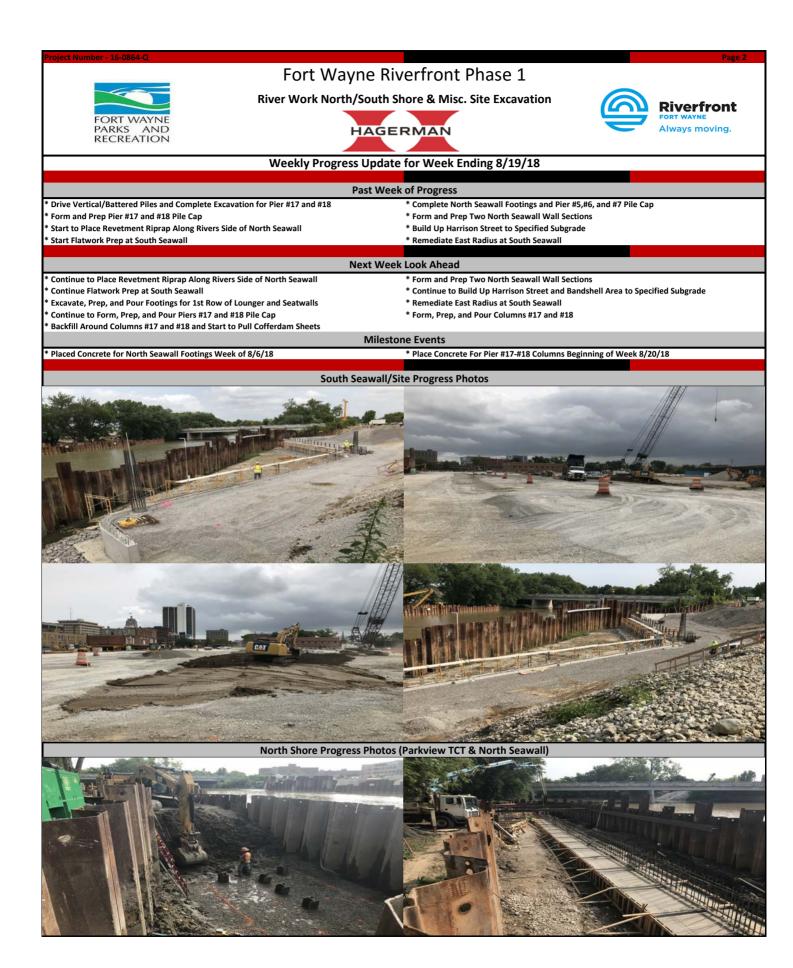

| Project Number - 16-0864-Q                                                                                                        |                                                                                                                          | Deve 4                                                                                                                                                     |  |
|-----------------------------------------------------------------------------------------------------------------------------------|--------------------------------------------------------------------------------------------------------------------------|------------------------------------------------------------------------------------------------------------------------------------------------------------|--|
|                                                                                                                                   | yne Riverfront Phase 1                                                                                                   | Page 1                                                                                                                                                     |  |
|                                                                                                                                   | ark Foundation Pavilion                                                                                                  |                                                                                                                                                            |  |
|                                                                                                                                   | ark Foundation Pavilion                                                                                                  |                                                                                                                                                            |  |
| FORT WAYNE<br>PARKS AND                                                                                                           | HAGERMAN                                                                                                                 | Always moving.                                                                                                                                             |  |
| RECREATION                                                                                                                        |                                                                                                                          |                                                                                                                                                            |  |
| Weekly Progress Update for Week Ending 8/19/18                                                                                    |                                                                                                                          |                                                                                                                                                            |  |
| Past Week of Progress                                                                                                             |                                                                                                                          |                                                                                                                                                            |  |
| * Finish Event Space T&G Soffit Furring                                                                                           | * Install Gypsum Board Hard Lid Ceilings                                                                                 |                                                                                                                                                            |  |
| * Continue Overhead Electrical Rough-In/Lighting Fixture Installation<br>* Continue Plumbing/Mechanical Wall and Ceiling Rough-In | * Continue to Grind and Install Densifier<br>* Spray Specialty Coating at All OHD Stru                                   |                                                                                                                                                            |  |
| * Mud/Sand/Paint All Unfinished Gypsum Board Within the Pavilion                                                                  | * Start Installation of Limestone Cladding                                                                               | 3                                                                                                                                                          |  |
| * Finish Event Space T&G Soffit Furring                                                                                           | Next Week Look Ahead<br>* Continue Installation of Gypsum Board                                                          | Hard Lid Ceilings at all Public Bathroom Areas                                                                                                             |  |
| * Continue Overhead Electrical Rough-In/Lighting Fixture Installation                                                             |                                                                                                                          | * Continue to Grind and Install Densifier on Seat Walls and Curb Walls at Pavilion * Spray Specialty Conting at All OHD Structural Steel Lambs and Headers |  |
| * Touch-Up Paint Interior/Exterior Columns<br>* Continue Mud/Sand/Paint All Unfinished Gypsum Board Within the Pavilion           | * Spray Specialty Coating at All OHD Structural Steel Jambs and Headers<br>* Continue Installation of Limestone Cladding |                                                                                                                                                            |  |
| * Hang Exterior Doors Within General Trades Scope                                                                                 |                                                                                                                          |                                                                                                                                                            |  |
| Milestone Events                                                                                                                  |                                                                                                                          |                                                                                                                                                            |  |
| * Continue Seatwall Grinding and Densifier Application on 8/4/18                                                                  | * Hall Aluminum Mobilize/Start Glazing (                                                                                 | Curtain Wall                                                                                                                                               |  |
| Progress Photos                                                                                                                   |                                                                                                                          |                                                                                                                                                            |  |
|                                                                                                                                   |                                                                                                                          |                                                                                                                                                            |  |
|                                                                                                                                   |                                                                                                                          |                                                                                                                                                            |  |
|                                                                                                                                   |                                                                                                                          |                                                                                                                                                            |  |