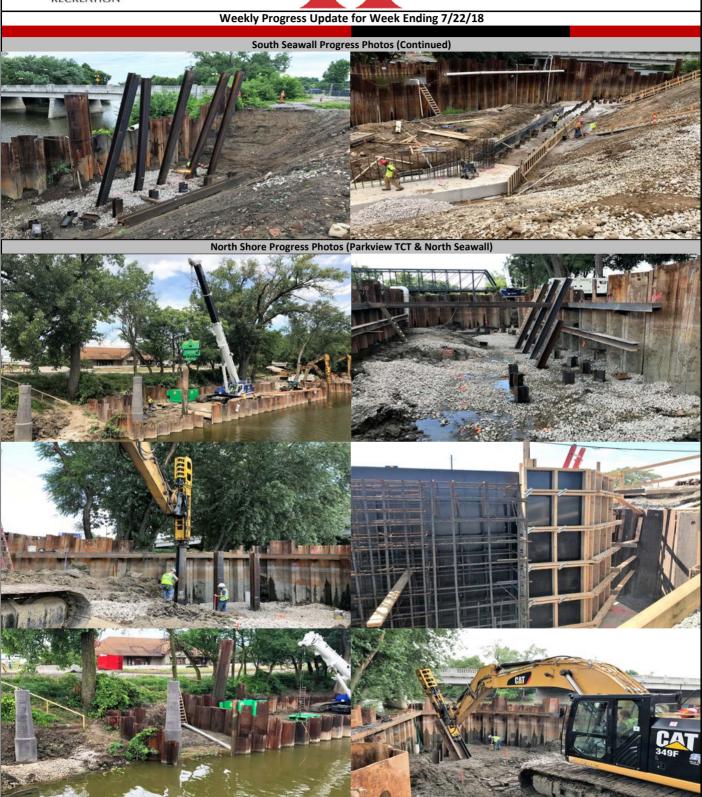

### Past Week of Progress

- \* Form, Prep, Pour, and Strip Forms for First 100' Footing Section at South Seawall
- \* Continue Cutting H-Piles to Specified Elevation Within the South Seawall Cofferdam
- \* SPS Mobilization and Start Driving H-Piles Within the North Seawall Cofferdam
- Pull Sheeting Around Pier #21 & Pier #22 TCT Concrete Columns
- \* Reconfigure Pier 15-21 Cofferdam and Install Sheeting Between Pier 20-21
- \* Complete H-Pile Installation (Battered Pile) Within South Seawall Cofferdam
- \* Bring Up Grade and Form Second Section of Footing for South Seawall
- \* Continue Excavation of North Seawall Cofferdam (East End)
- \* Continue North Seawall Cofferdam Bracing Installation
- \* Excavation/Up-Keep on South Bank Within the South Seawall Cofferdam

#### **Next Week Look Ahead**

- \* Prep, Pour, and Strip Forms for Second Section of Footing at South Seawall
- \* Continue Driving Piles Within North Seawall Cofferdam
- \* Pull Sheeting Around Pier #21 TCT Concrete

PARKS AND RECREATION

\* Start Excavation Within Pier 15-20 Cofferdam

- \* Continue Excavation of North Seawall Cofferdam
- \* Continue North Seawall Cofferdam Bracing Installation
- \* Bring Up Grade/Form Final North Seawall Footing Section
- \* Prep, Form, Pour, and Strip Forms for First Wall Sections at South Seawall