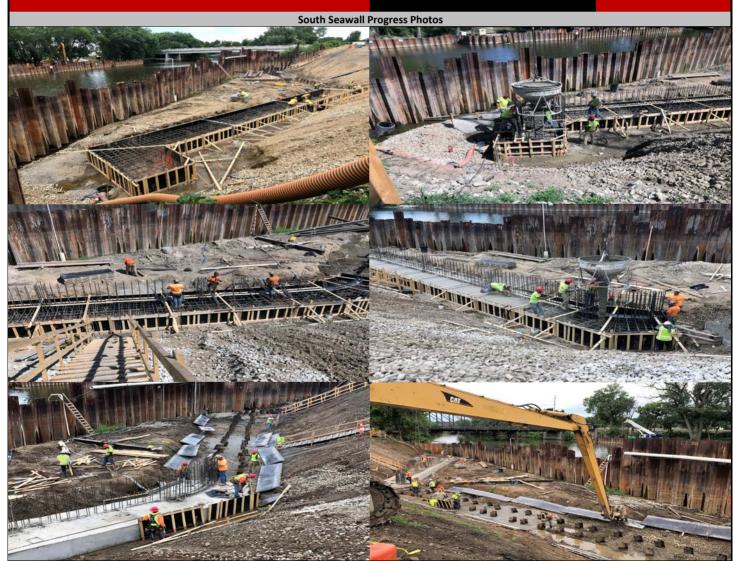

### Past Week of Progress

- \* Form, Prep, Pour, and Strip Forms for First 100' Footing Section at South Seawall
- \* Continue Cutting H-Piles to Specified Elevation Within the South Seawall Cofferdam
- \* SPS Mobilization and Start Driving H-Piles Within the North Seawall Cofferdam
- Pull Sheeting Around Pier #21 & Pier #22 TCT Concrete Columns
- \* Reconfigure Pier 15-21 Cofferdam and Install Sheeting Between Pier 20-21
- \* Complete H-Pile Installation (Battered Pile) Within South Seawall Cofferdam
- \* Bring Up Grade and Form Second Section of Footing for South Seawall
- \* Continue Excavation of North Seawall Cofferdam (East End)
- \* Continue North Seawall Cofferdam Bracing Installation
- \* Excavation/Up-Keep on South Bank Within the South Seawall Cofferdam

#### **Next Week Look Ahead**

- \* Prep, Pour, and Strip Forms for Second Section of Footing at South Seawall
- \* Continue Driving Piles Within North Seawall Cofferdam
- \* Pull Sheeting Around Pier #21 TCT Concrete

PARKS AND RECREATION

\* Start Excavation Within Pier 15-20 Cofferdam

- \* Continue Excavation of North Seawall Cofferdam
- \* Continue North Seawall Cofferdam Bracing Installation
- \* Bring Up Grade/Form Final North Seawall Footing Section
- \* Prep, Form, Pour, and Strip Forms for First Wall Sections at South Seawall

### Milestone Events

\* Poured First Section of Footing at South Seawall on 7/19/18

\* Week of 7/23/18 Pour Second Section of Footing at South Seawall