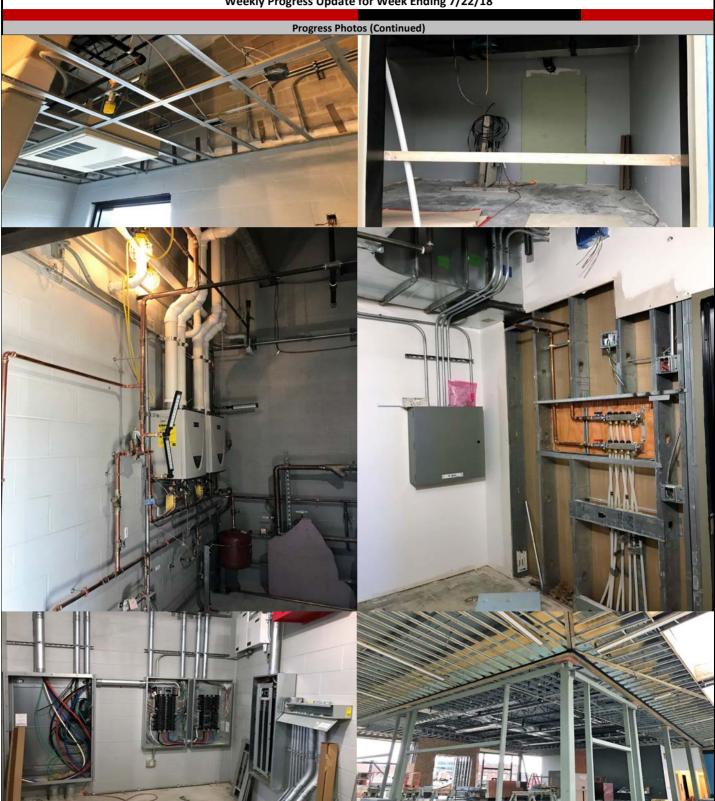

### Past Week of Progress

- \* Continue Framing/Installation for Ceiling Access Panels Within Event Space
- \* Continue Overhead Electrical Rough-In/Lighting Fixture Installation
- \* Start Event Space T&G Soffit Furring
- \* Continue Plumbing/Mechanical Wall and Ceiling Rough-In
- \* Continue Insulation/Gypsum Board Installation

- \* Complete Vestibule Metal Stud Framing
  - \* Continue Pex Floor Heat Manifold Connections
  - \* Complete Installation of Pre-Finished Two Piece Fascia
  - \* Continue Pre-Finished Metal Flashing at Canopy