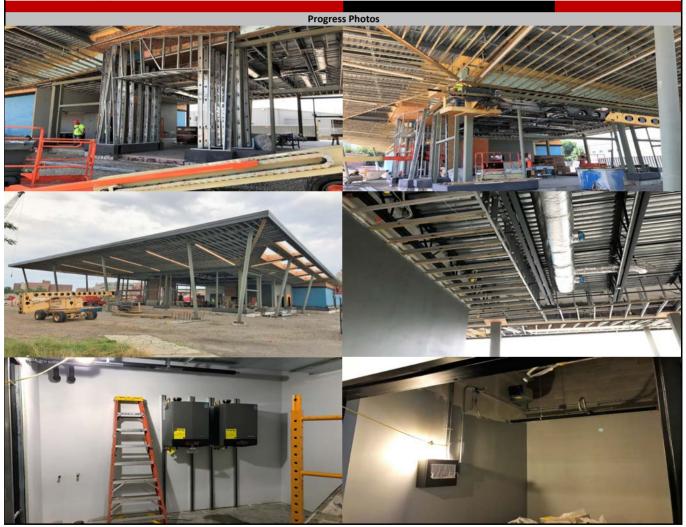

### Past Week of Progress

- \* Continue Framing/Installation for Ceiling Access Panels Within Event Space
- \* Continue Overhead Electrical Rough-In/Lighting Fixture Installation
- \* Start Event Space T&G Soffit Furring
- \* Continue Plumbing/Mechanical Wall and Ceiling Rough-In
- \* Continue Insulation/Gypsum Board Installation

- \* Complete Vestibule Metal Stud Framing
  - \* Continue Pex Floor Heat Manifold Connections
  - \* Complete Installation of Pre-Finished Two Piece Fascia
  - \* Continue Pre-Finished Metal Flashing at Canopy