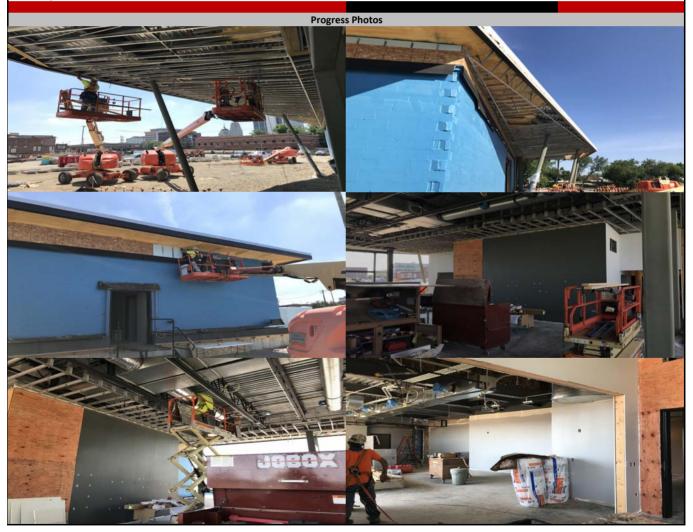

# Past Two Weeks of Progress

- \* Continue Metal Stud Framing for Canopy Soffit
- Continue Pipe/Duct Insulation
- \* Install Ice and Water Shield above Limestone Cladding for Pre-Finished Flashing
- \* Continue Prime/Paint Interior Walls
- \* Electrical Ceiling Rough-In

- \* Continue Metal Stud Framing Throughout Pavilion (Event Space Ceiling/Vestibule)
  - \* Continue Installation of Furring at Canopy Soffit
  - \* Install Plywood Sheathing/Rigid Foam Board Insulation at Metal Wall System Detail
  - \* Continue Installation of Pre-Finished Fascia

### Next Week Look Ahead

- \* Continue Metal Stud Framing for Canopy Soffit
- \* Install Ice and Water Shield above Limestone Cladding for Pre-Finished Flashing
- \* Fill Interior of OHD Jambs and Headers with SPUF

- \* Continue Metal Stud Framing Throughout Pavilion (Event Space Ceiling/Vestibule)
  - \* Install Plywood Sheathing/Rigid Foam Board Insulation at Metal Wall System Detail
  - \* Continue Installation of Furring at Canopy Soffit