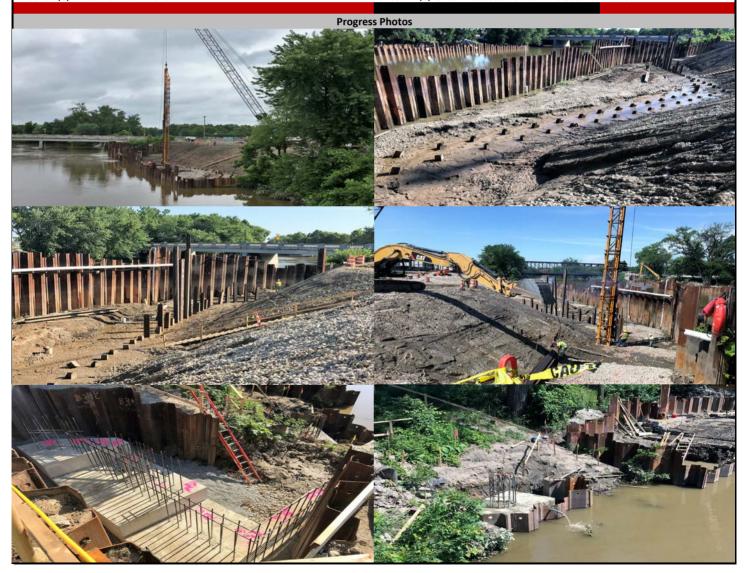

# Past Two Weeks of Progress

- \* Continue Driving H-Piles at South Shore Seawall (Vertical/Battered)
- \* Continue Excavation Within North Shore Seawall Cofferdam
- \* Continue Installation of Sheet Pile Bracing at North Seawall Cofferdam
- \* Cut H-Piles to Specified Elevation at South Shore Seawall

- \* Continue Dewatering South Cofferdam/Pier #22/ Pier#15-#21
- \* Excavation/Up-Keep on South Bank Within the South Seawall Cofferdam
- \* Haul off Excess Spoils Onsite and Store Required Spoils at North Shore Laydown Area
- \* Strip Forms at Abutment #2 Foundation/ Pier #22 & Pier #21

# Next Week Look Ahead

- \* Continue Driving H-Piles at South Shore Seawall (Vertical/Battered)
- Cut H-Piles to Specified Elevation at South Shore Seawall
- \* Excavate Silt From Around Installed H-Piles Due to Rain Event
- \* Form and Install Steel Reinforcing at South Seawall Foundations
- \* Continue Dewatering South Cofferdam/Pier #22/ Pier#15-#21
  - \* Excavation/Up-Keep on South Bank Within the South Seawall Cofferdam
  - \* Install Steel Reinforcing and Form Abutment #2 Wall